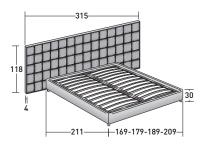

OUTER SIZES BASES AND MATTRESS SUPPORTS

SIZE IN CM.

BASE H25 ADJUSTABLE SLATTED BASE ELECTRICALLY POWERED ADJUSTABLE SLATS

BASE LEONARDO