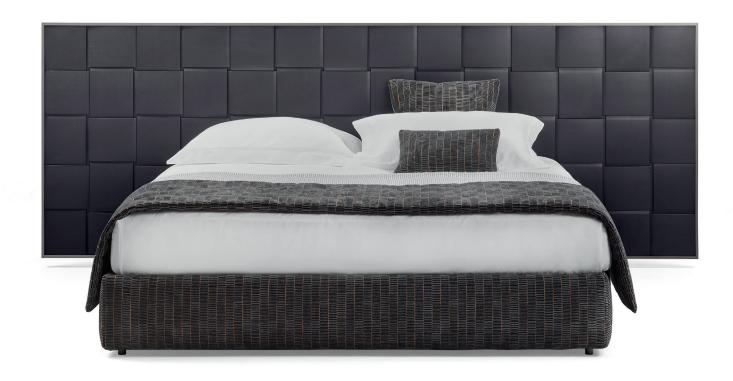

JAIPUR design Carlo Colombo 2020 The double-size bed Jaipur is immediately identifiable by its headboard: a modern boiserie with its pattern of macro wooden weaves and a thin aluminium profile, textile-like, with the warp and weft extended to infinity to exalt and reinterpret the tailoring skills of the Flou textile tradition. The wood is heat-treated in the finishes coffee oak and black painted oak while the profile is in aluminium, matt burnished color. The padded and upholstered sommier with its fabric, Ecopelle or leather covers has a sharp minimal shape, and this balances perfectly with the headboard to create a wonderfully harmonious ensemble. Jaipur is available with boxspring base Leonardo, base H25 with fixed slats with rigidity adjustment, storage base, base with electric movements Motion 4.