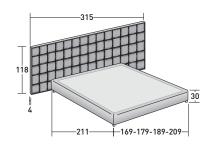

OUTER SIZES BASES AND MATTRESS SUPPORTS

SIZE IN CM.

BASE H25 ADJUSTABLE SLATTED BASE ELECTRICALLY POWERED ADJUSTABLE SLATS

BASE LEONARDO