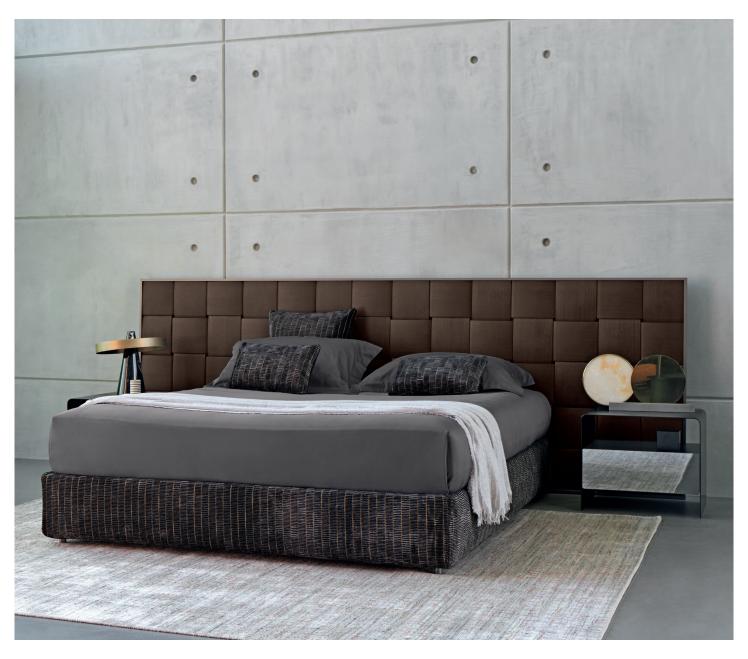

JAIPUR design Carlo Colombo 2020 The double-size bed Jaipur is immediately identifiable by its headboard: a modern boiserie with its pattern of macro wooden weaves and a thin aluminium profile, textile-like, with the warp and weft extended to infinity to exalt and reinterpret the tailoring skills of the Flou textile tradition. The wood is heat-treated in the finishes coffee oak and black painted oak while the profile is in aluminium, matt burnished color. The padded and upholstered sommier with its fabric, Ecopelle or leather covers has a sharp minimal shape, and this balances perfectly with the headboard to create a wonderfully harmonious ensemble. Jaipur is available with boxspring base Leonardo, base H25 with fixed slats with rigidity adjustment, storage base, base with electric movements Motion 4.