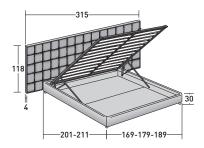

OUTER SIZES BASES AND MATTRESS SUPPORTS

SIZE IN CM.

BASE H25 ADJUSTABLE SLATTED BASE ELECTRICALLY POWERED ADJUSTABLE SLATS

BASE LEONARDO